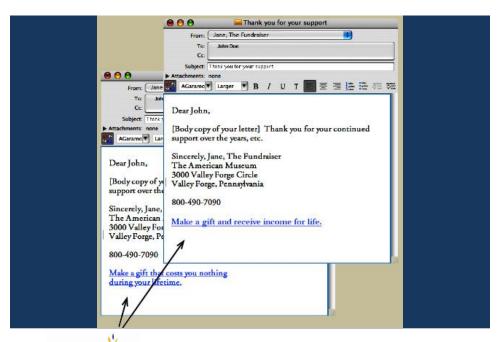

#### **Donor to VP:**

Is the Foundation on the ground floor or basement?

You can make a gift that costs nothing during your lifetime.

| 1288 Valley Forge Road, Building #82 | Valley Forge, Pennsylvania 19460 | 800-490-7090

Did you know you can make a gift and receive guaranteed income for life?