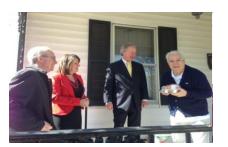

### Meals on Wheels of RI Appeal Letter

The final fund raising piece was an appeal letter sent to approximately 2,500 existing donors.

Senator Reed and CVS VP

Rep. Cicilline and Volunteer

Gov. Chaffee and Webster Bank VP