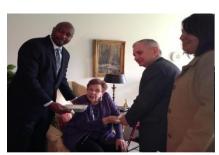

### Meals on Wheels of RI Appeal Letter

The final fund raising piece was an appeal letter sent to approximately 2,500 existing donors.

Senator Reed and CVS VP

Rep. Cicilline and Volunteer

Gov. Chaffee and Webster Bank VP