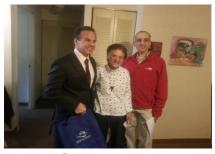

### Meals on Wheels of RI Appeal Letter

The final fund raising piece was an appeal letter sent to approximately 2,500 existing donors.

Senator Reed and CVS VP

Rep. Cicilline and Volunteer

Gov. Chaffee and Webster Bank VP