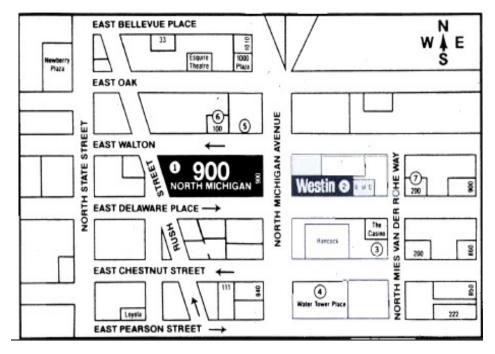

# \* PARKING SURROUNDING THE WESTIN MICHIGAN AVENUE

#### 1 900 N. Michigan Avenue Self Park 312-915-3940

1 hour or less \$19.00

2 hours or less \$22.00

3 hours or less \$26.00

4 hours or less \$27.00

5-10 hours \$28.00

10 - 24 hours \$36.00

## 2 The Westin Hotel Attendant Parking 312-943-7200

Up to 1 hour \$20.00

1 - 2 hours \$22.00

2 - 4 hours \$25.00

4 –12 hours \$29.00

12 - 24 hours \$55.00

## 3 John Hancock Center Self Park 312-944-5994

Less than 30 minutes \$13.00

30- 60 minutes \$19.00

1-3 hours \$25.00

3-4 hours \$27.00

4-10 hours \$29.00

10-18 hours \$35.00

18-24 hours \$38.00

Special - in before 9am out by 7pm -

\$17.00 \*\*please call

#### 4 Water Tower Place Self Park 312-440-3163

½ or less - \$12.00

1 hour - \$17.00

1 110ur - \$17.00

2 hours - \$21.00

3 hours – \$25.00 3 - 10 hours \$28.00

10 - 24 hours \$35.00

Early Bird – Mon. – Fri.

In by 9:30am – 7:00pm - \$17.00

#### 5 One Magnificent Mile Attendant Parking 312-337-2439

1 hour - \$18.25

2 hours - \$21.25

2 - 5 hours \$25.25

5 – 24 hours \$29.00

Early Bird – Mon. – Fri. No Holidays In by 9:30am – 7:00pm - \$12.00

## 6 200 E. Delaware Attendant Parking 312-266-0365

0 - 1 hour - \$11.00

1-2 hours - \$13.00

2 - 3 hours - \$17.00

3 - 6 hours - \$20.00

6 - 24 hours - \$28.00